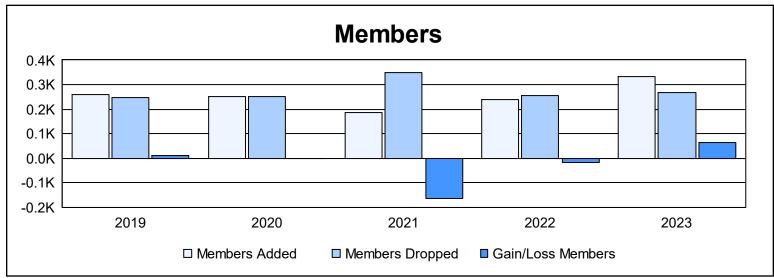

District 19 L As of June 2023 Cumulative

| Year      | New<br>Clubs | Dropped<br>Clubs | Gain/<br>Loss<br>Clubs | New<br>Members | Charter<br>Members | Reinstate<br>Members | Transfer<br>Members | Total<br>Member<br>Added | Total<br>Members<br>Dropped | Gain/<br>Loss<br>Members |
|-----------|--------------|------------------|------------------------|----------------|--------------------|----------------------|---------------------|--------------------------|-----------------------------|--------------------------|
| 2018-2019 | 1            | 0                | 1                      | 196            | 29                 | 9                    | 24                  | 258                      | 249                         | 9                        |
| 2019-2020 | 3            | 0                | 3                      | 162            | 68                 | 10                   | 10                  | 250                      | 253                         | -3                       |
| 2020-2021 | 2            | 0                | 2                      | 87             | 52                 | 13                   | 34                  | 186                      | 349                         | -163                     |
| 2021-2022 | 0            | 0                | 0                      | 187            | 5                  | 34                   | 14                  | 240                      | 256                         | -16                      |
| 2022-2023 | 1            | 0                | 1                      | 275            | 31                 | 13                   | 15                  | 334                      | 269                         | 65                       |
| Average   | 1            | 0                | 1                      | 181            | 37                 | 16                   | 19                  | 254                      | 275                         | -22                      |