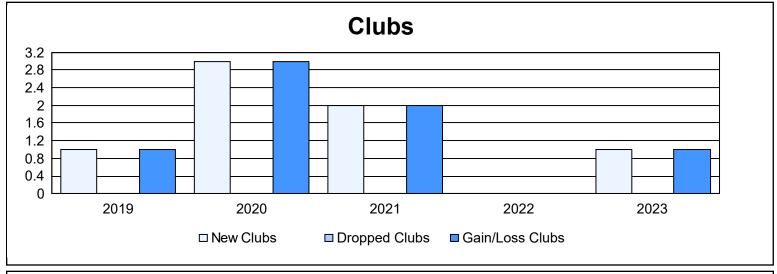

District 19 L As of June 2023 Cumulative

| Year      | New<br>Clubs | Dropped<br>Clubs | Gain/<br>Loss<br>Clubs | New<br>Members | Charter<br>Members | Reinstate<br>Members | Transfer<br>Members | Total<br>Member<br>Added | Total<br>Members<br>Dropped | Gain/<br>Loss<br>Members |
|-----------|--------------|------------------|------------------------|----------------|--------------------|----------------------|---------------------|--------------------------|-----------------------------|--------------------------|
| 2018-2019 | 1            | 0                | 1                      | 196            | 29                 | 9                    | 24                  | 258                      | 249                         | 9                        |
| 2019-2020 | 3            | 0                | 3                      | 162            | 68                 | 10                   | 10                  | 250                      | 253                         | -3                       |
| 2020-2021 | 2            | 0                | 2                      | 87             | 52                 | 13                   | 34                  | 186                      | 349                         | -163                     |
| 2021-2022 | 0            | 0                | 0                      | 187            | 5                  | 34                   | 14                  | 240                      | 256                         | -16                      |
| 2022-2023 | 1            | 0                | 1                      | 275            | 31                 | 13                   | 15                  | 334                      | 269                         | 65                       |
| Average   | 1            | 0                | 1                      | 181            | 37                 | 16                   | 19                  | 254                      | 275                         | -22                      |